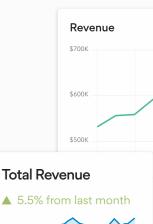

## Measure the metrics that matter

Fathom's analysis tools help you assess profitability, cash flow, growth and other key performance indicators.

#### **Custom KPIs**

Choose from 50+ financial KPIs and track performance against budgets or targets. Or, add your own KPI and define a formula for calculation.