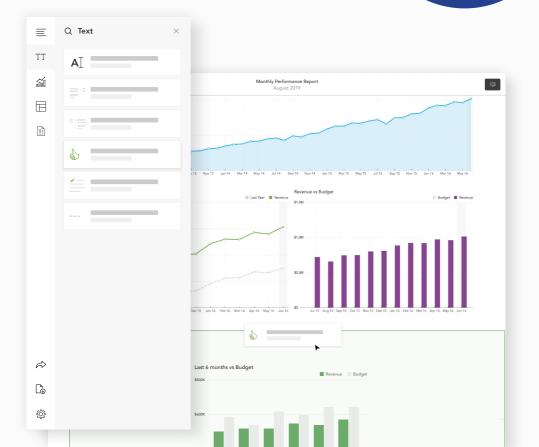

### Craft captivating management reports faster than ever

Write insightful, beautiful and customized management reports with Fathom's flexible report editor.

#### **Custom reporting**

The report editor brings together text, charts, tables and financial statements in one dynamic, simple-to-use interface.

#### Custom charts

Choose from 90+ ready-to-use charts which you can customize when creating your reports.