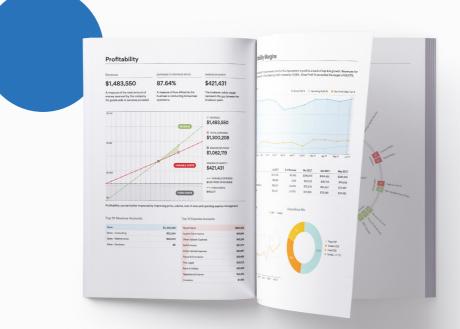

#### Profitability

Make sense of your company's ability to generate profit, and understand your breakeven point and margin of safety through simple visuals.

#### **Custom financial statements**

Customize the ordering, grouping and layout within your chart of accounts to design the presentation of your financial statements.