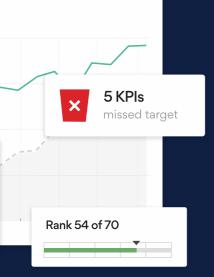

#### Get alerts for KPIs

Set alerts so you'll know when a result reaches a critical level. Know when clients are experiencing financial stress, so you can offer the right advice at the right time.

#### **Comparison and Benchmarking**

Visually compare, rank and benchmark the financial and non-financial performance of your companies, clients or franchisees.